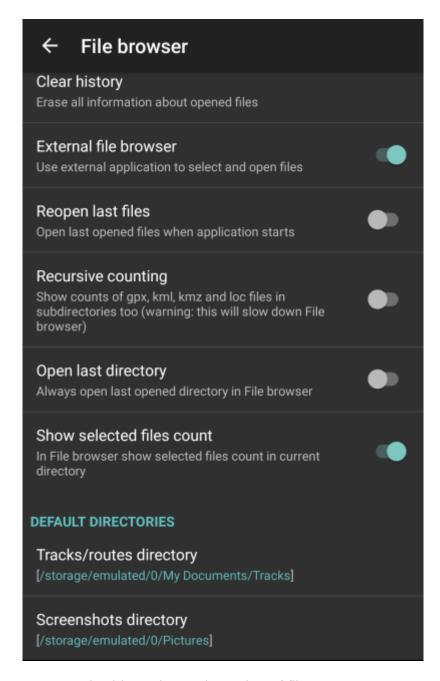

- **Clear history** option to delete information about opened files.
- External file browser use external application to select and open files.
- Reopen last files open last opened files when application starts.
- **Recursive counting** show count of gpx, kml, kmz and loc files also in subdirectories.
- Open last directory open last opened directory in the File browser.

- **Show selected files count** in File browser show selected files count in current directory.
- Track/routes directory setting of default directory where tracks and routes should be stored.
- Screenshots directory setting of default directory where screenshots taken within the application should be stored.