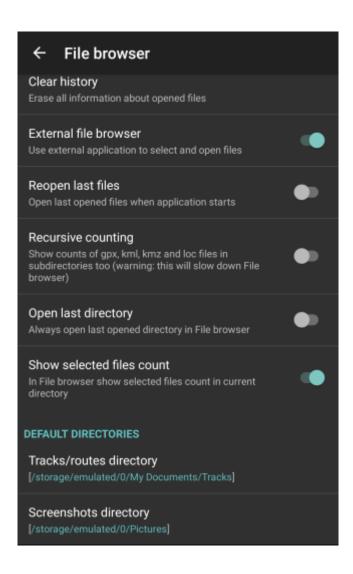

- Clear history option to delete information about opened files.
- External file browser use external application to select and open files.
- Reopen last files open last opened files when application starts.
- **Recursive counting** show count of gpx, kml, kmz and loc files also in subdirectories.
- **Open last directory** open last opened directory in the File browser.
- **Show selected files count** in File browser show selected files count in current directory.
- **Track/routes directory** setting of default directory where tracks and routes should be stored.
- **Screenshots directory** setting of default directory where screenshots taken within the application should be stored.