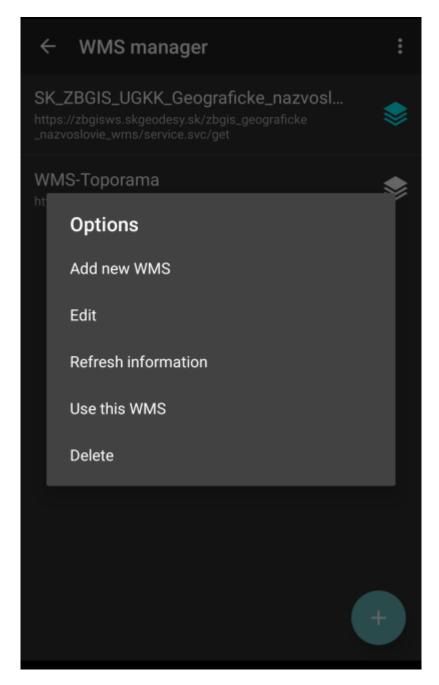

• **Show list of WMS** - shows a list of downoadable WMS styles that can be also found on this website.

Options for edit of each WMS are:

- Add new WMS pens a dialog to add new WMS from url.
- Edit editing options for current WMS.
- Refresh information updating current WMS style.
- **Use this WMS** applying this WMS on the map.
- **Delete** deleting of this WMS.