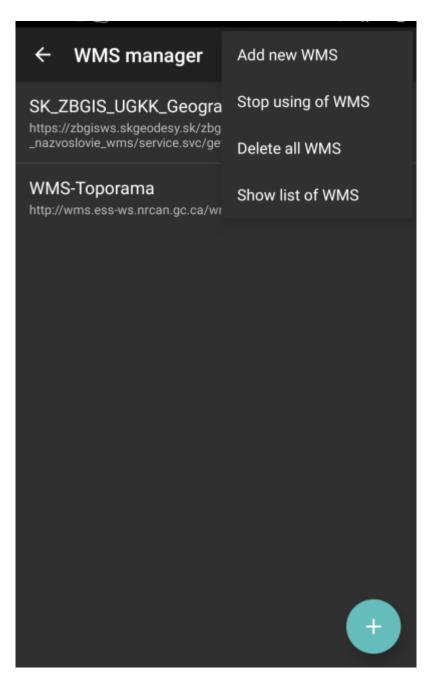

## WMS manager

**How to get to WMS manager settings:** Open Left Main Menu  $\rightarrow$  Settings  $\rightarrow$  Maps  $\rightarrow$  WMS manager.

After opening the WMS manager, users can see list of their downloaded WMS, icon that allows users to add new WMS in left bottom corner and three dots next to the caption that opens the actions for WMS manager:

- Add new WMS opens a dialog to add new WMS from url. Manual on how to do it can be found here: How to add WMS map.
- Stop using of WMS stops using of WMS layout.
- **Delete all WMS** deletes all downloaded WMS.
- Show list of WMS shows a list of downoadable WMS styles that can be also found on this