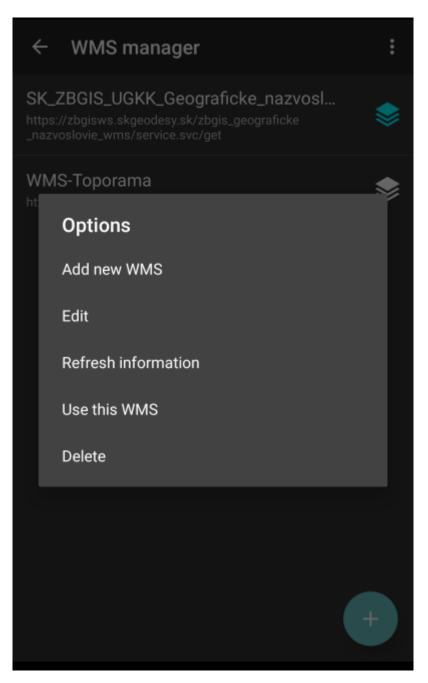

## Options for edit of each WMS are:

- Add new WMS pens a dialog to add new WMS from url.
- Edit editing options for current WMS.
- Refresh information updating current WMS style.
- Use this WMS applying this WMS on the map.
- Delete deleting of this WMS.