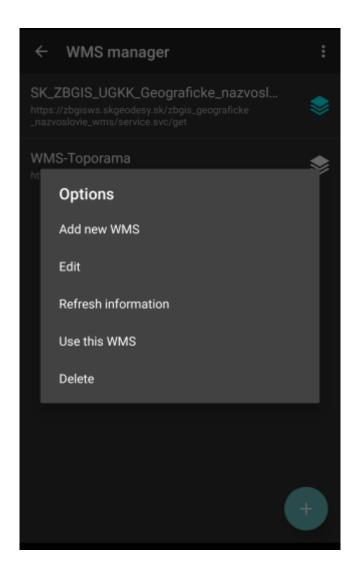

Options for edit of each WMS are:

- Add new WMS pens a dialog to add new WMS from url.
- Edit editing options for current WMS.
- Refresh information updating current WMS style.

- Use this WMS applying this WMS on the map.
- Delete deleting of this WMS.