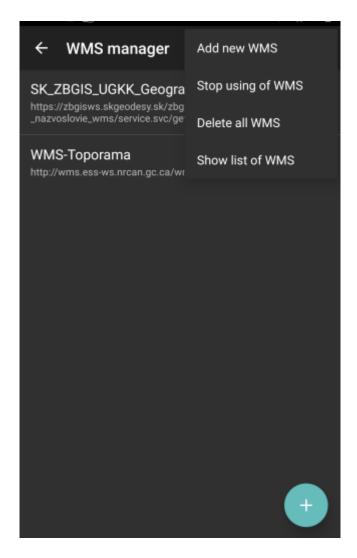

## **WMS** manager

**How to get to WMS manager settings:** Open Left Main Menu → Settings → Maps → WMS manager.

After opening the WMS manager, users can see list of their downloaded WMS, icon that allows users to add new WMS in left bottom corner and three dots next to the caption that opens the actions for WMS manager:

- Add new WMS opens a dialog to add new WMS from url. Manual on how to do it can be found here: How to add WMS map.
- **Stop using of WMS** stops using of WMS layout.
- Delete all WMS deletes all downloaded WMS.
- **Show list of WMS** shows a list of downoadable WMS styles that can be also found on this website.