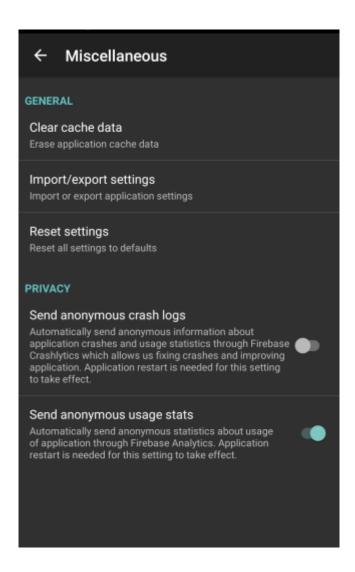

## **Miscellaneous**

**How to get to miscellaneous settings:** Open Left Main Menu → Settings → Miscellaneous.

Description of miscellaneous settings items:

- Clear cache data Option to erase application cache data.
- **Import/export settings** Option to import or export application settings. Useful in a case of migrating from one device to another or in a case of resetting the application.
- **Reset settings** Option to reset settings to defaults.
- **Send anonymous crash logs** Option to turn on/off automatic anonymous information about application crashes, which allows us to fix crashes and improve the application. Requires a restart of the application to take effect.
- **Send anonymous usage stats** Option to turn on/off automatic anonymous usage statistics, which allows us to improve the application. Requires a restart of the application to take effect.