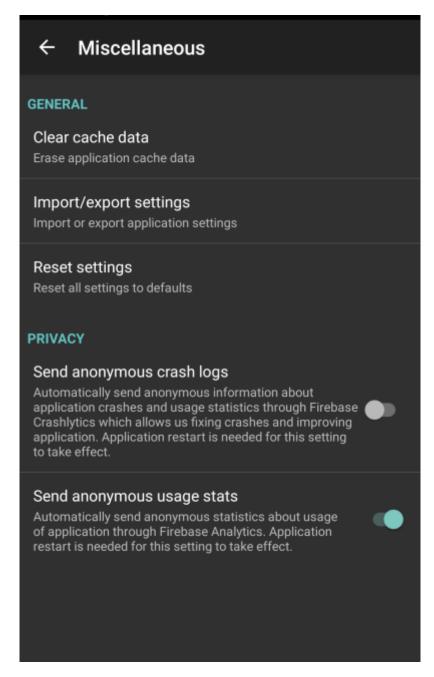

## **Miscellaneous**

**How to get to miscellaneous settings:** Open Left Main Menu → Settings → Miscellaneous.

- Clear cache data Option to erase application cache data.
- **Import/export settings** Option to import or export application settings. Useful in a case of migrating from one device to another or in a case of resetting the application.
- **Reset settings** Option to reset settings to defaults.
- **Send anonymous crash logs** Option to turn on/off automatic anonymous information about application crashes, that allows us to fix crashes and improve the application. Requires a restart of application to take effect.
- **Send anonymous usage stats** Option to turn on/off automatic anonymous usage statistics, that allows us to improve the application. Requires a restart of application to take effect.