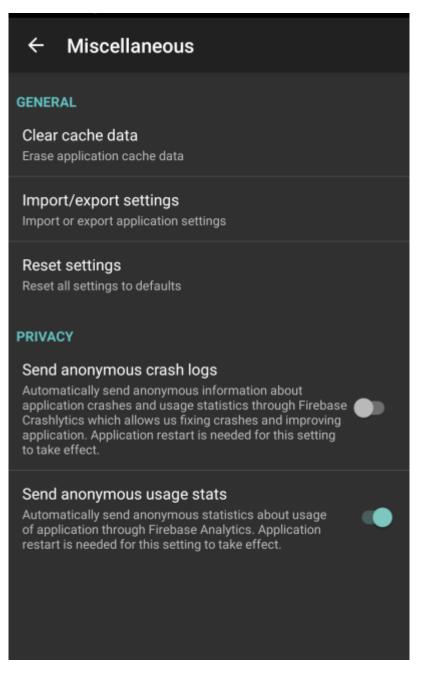

## How to get to miscellaneous settings: Open Left Main Menu $\rightarrow$ Settings $\rightarrow$ Miscellaneous.

Description of miscellaneous settings items:

- Clear cache data Option to erase application cache data.
- **Import/export settings** Option to import or export application settings. Useful in a case of migrating from one device to another or in a case of resetting the application.
- Reset settings Option to reset settings to defaults.
- Send anonymous crash logs Option to turn on/off automatic anonymous information about application crashes, that allows us to fix crashes and improve the application. Requires a restart of application to take effect.

Last update: 2022/07/26 docs:settings\_miscellaneous https://docs.vecturagames.com/gpxviewer/doku.php?id=docs:settings\_miscellaneous&rev=1658848795 15:19

• **Send anonymous usage stats** - Option to turn on/off automatic anonymous usage statistics, that allows us to improve the application. Requires a restart of application to take effect.