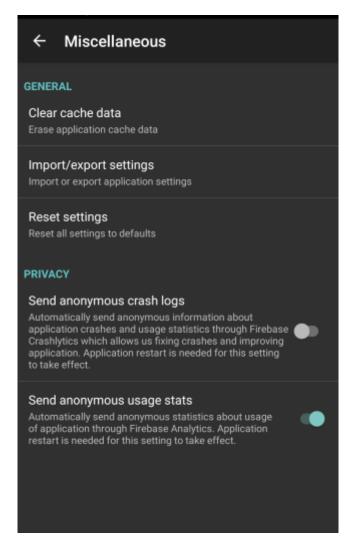

## **Miscellaneous**

**How to get to miscellaneous settings:** Open Left Main Menu → Settings → Miscellaneous.

Description of miscellaneous settings items:

- Clear cache data Option to erase application cache data.
- **Import/export settings** Option to import or export application settings. Useful in a case of migrating from one device to another or in a case of resetting the application.
- **Reset settings** Option to reset settings to defaults.
- **Send anonymous crash logs** Option to turn on/off automatic anonymous information about application crashes, that allows us to fix crashes and improve the application. Requires a restart of application to take effect.
- **Send anonymous usage stats** Option to turn on/off automatic anonymous usage statistics, that allows us to improve the application. Requires a restart of application to take effect.