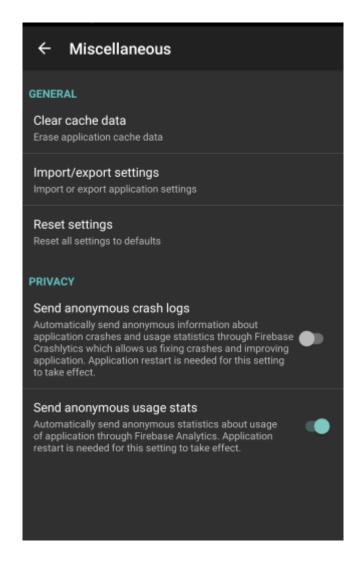

## **How to get to miscellaneous settings:** Open Left Main Menu $\rightarrow$ Settings $\rightarrow$ Miscellaneous.

Description of miscellaneous settings items:

- Clear cache data Option to erase application cache data.
- **Import/export settings** Option to import or export application settings. Useful in a case of migrating from one device to another or in a case of resetting the application.
- **Reset settings** Option to reset settings to defaults.
- Send anonymous crash logs Option to turn on/off automatic anonymous information about application crashes, that allows us to fix crashes and improve the application. Requires a restart of application to take effect.
- **Send anonymous usage stats** Option to turn on/off automatic anonymous usage statistics, that allows us to improve the application. Requires a restart of application to take effect.