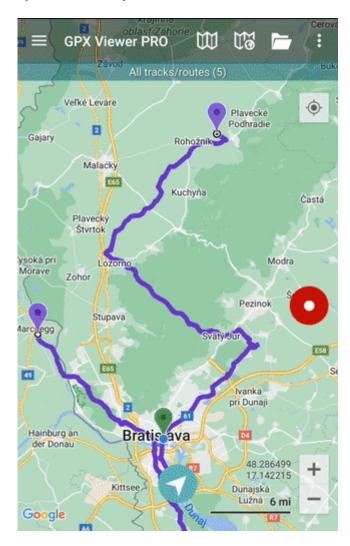

## Start and End icons

Users can customize the icons for start and end points of the tracks. Icons can be chosen from file system or library.

From:

https://docs.vecturagames.com/gpxviewer/ - GPX Viewer User Guide