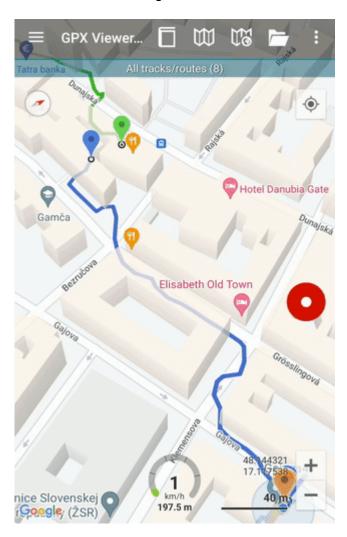

## Colors (PRO only)

**How to get to the colors customization:** Open Left Main Menu → Settings → Track Recording → Colors.

Color customization for track recording enables users to automatically pre-select the colors for the tracks that are not exported yet. Users can choose number of colors (by default it is 7) which should be used one after another when recording a track. Thanks to this feature users can easier recognize different recorded tracks on the screen. The customization supports the hexcode colorcoding with transparency. By changing the order of displayed colors, or changing the color codes, the lines of recorded tracks change.