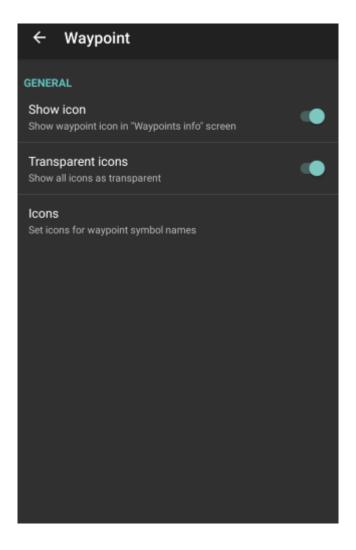

Description of waypoints settings items:

- **Show icon** showing waypoint icon in waypoint list.
- Transparent icons displaying icons as transparent.
- **Icons** setting of suitable icons for symbol names. Users can choose which icons do they want to assign to each icon name. They can choose from their own file system but also library of icons.