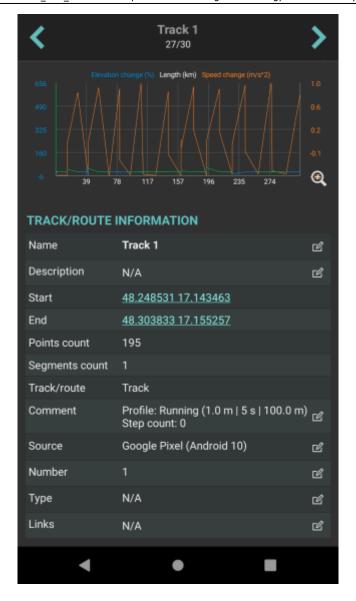

Tracks/routes that are recorded or opened can be altered through GPX Viewer Pro. The ones that are imported from the trackbook, can be edited only in the trackbook. In the list of tracks/routes, users can choose which ones they want to be displayed on the map, by tapping the eye icon. After tapping on the track/route name, more information about the track/route is displayed. For the recorded tracks there is also an option of deleting them, by clicking on a trash bin icon. Track/route metadata includes information such as:

- Name of the track/route.
- **Description** displayed on the map under the name of the track/route.
- Start of the track/route. Non-editable.
- End of the track/route. Non-editable.
- **Points count** the number of recorded points. In recorded tracks within the GPX Viewer Pro, the number depends on the profile of the recording. Non-editable.
- **Segments count** number of segments created in the track/route. Segments can be encoded by pausing the recording and then resuming it once again. Non-editable.
- **Track/route** information on whether the saved path is track or route. Non-editable.
- **Comment** if recorded on the GPX viewer Pro, the profile information and step count are displayed.
- Source the device on which the track was recorded.
- Number the number of the track/route.
- **Type** users can define track/route type that can later help them categorize exported tracks/routes.
- **Links** users can assign any links to the track/route.