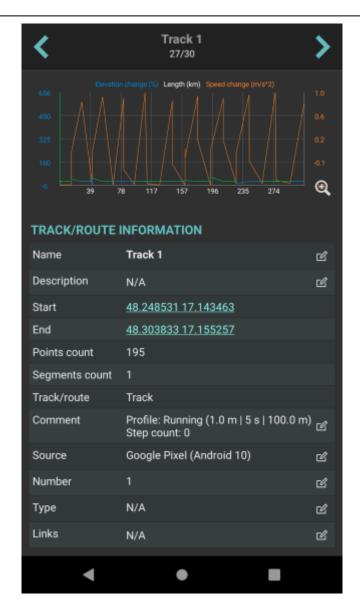

Tracks/routes that are recorded or opened can be altered through GPX Viewer Pro. The ones that are imported from trackbook, can be edited only in trackbook. In the list of tracks/routes, users can choose which ones they want to be displayed on the map, by tapping the eye icon. After tapping on the track/route name, more information about the track/route are displayed. For the recorded tracks there is also an option of deleting them, by clicking on a trashbin icon. Track/route metadata include information such as:

- Name of the track/route.
- **Description** displayed on the map under the name of the track/route.
- Start of the track/route. Non-editable.
- **End** of the track/route. Non-editable.
- **Points count** the number of recorded points. In recorded tracks within the GPX Viewer Pro the number depends on the profile of recording. Non-editable.
- **Segments count** number of segments created in the track/route. Segments can be encoded by pausing the recording and then resuming it once again. Non-editable.
- Track/route information whether the saved path is track or route. Non-editable.
- **Comment** if recorded on the GPX viewer Pro, the profile information and step count is displayed.
- Source the device on which the track was recorded.
- **Number** the number of the track/route.
- **Type** users can define track/route type that can later help them categorise exported tracks/routes.
- **Links** users can assign any links to the track/route.

13:34

By tapping on the editing icon users can edit these information.

https://docs.vecturagames.com/gpxviewer/ - GPX Viewer User Guide

Permanent link:

https://docs.vecturagames.com/gpxviewer/doku.php?id=docs:track\_edit\_metadata&rev=1663594470