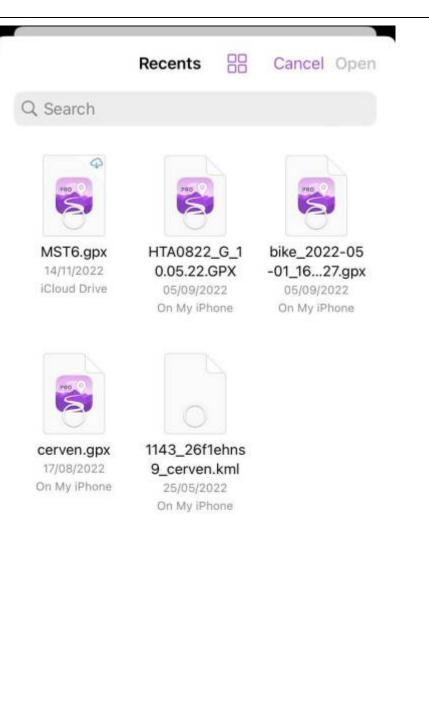

## How to import track or waypoint

GPX Viewer PRO allows importing gpx, gpz, kml and kmz files from your device internal storage or from iCloud.

- 1. At the bottom menu bar tap on tab **Tracks** or **Waypoints** (depending on which data tracks or waypoints you would like to import).
- 2. After this screen displays in the top right corner you can find an **Import** button.
- 3. Tap on the **Import** button.
- 4. Find the file from which you would like to import the track or waypoint.

On the picture below you can see the menue of file browser to see the new files.

Last update: 2023/09/08 docs:faq:how\_to:import https://docs.vecturagames.com/gpxviewerproios/doku.php?id=docs:faq:how\_to:import&rev=1673303390 14:45