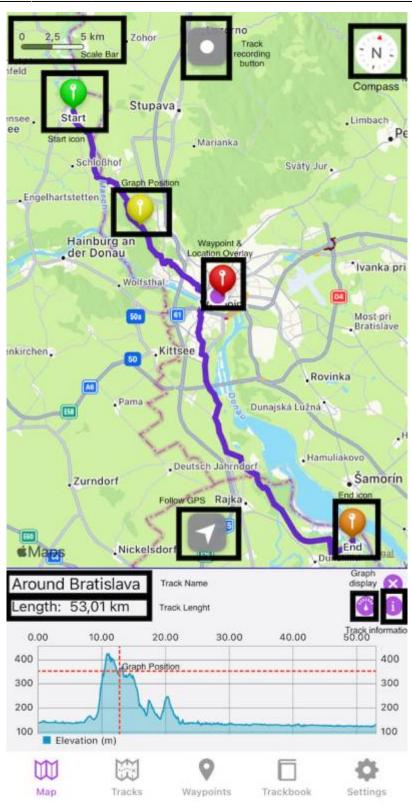

## **Track/Waypoint Importing and Exporting**

In GPX Viewer PRO users have the ability to import and export the tracks and waypoints within their device.

## Importing

To import track or waypoint from your storage memory to the application you need to open in the bottom menu bar either \*Tracks\* or \*Waypoints\*. After this screen displays in the top right corner you can find an Import button. Users can later choose the resource from where they want to take the file for import - Recents (recently opened files), Shared (files shared through iCloud) and Browse (within the whole memory space). Users can group the files by ther kind, date, size, shared by and sort out by name, date, size, tags.



From: https://docs.vecturagames.com/gpxviewerproios/ - GPX Viewer PRO User Guide