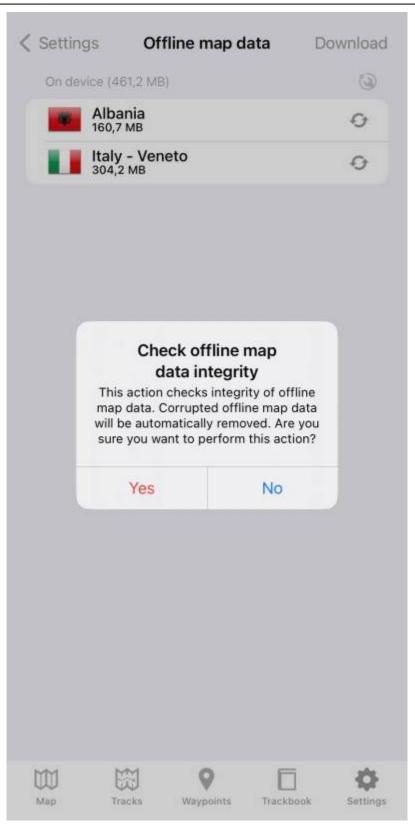

## **Offline map data**

To get to manage offline map data you need to open Settings and scroll to the part of Offline Map. After tapping on this menu line the following screen will be displayed. The screen contains the **maps that are already downloaded**, **maps data interity check** button and **download** button. Next to each downloaded map there might be displayed update button in case there is on server newer version of map data.