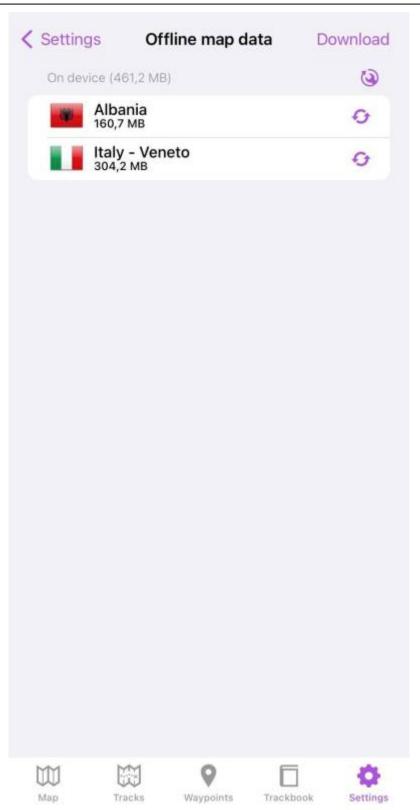

## **Offline map data**

To get to manage offline map data you need to open Settings and scroll to the part of Offline Map. After tapping on this menu line the following screen will be displayed. The screen contains the **maps that are already downloaded**, **maps data interity check** button and **download** button. Next to each downloaded map there might be displayed update button in case there is on server newer version of map data.