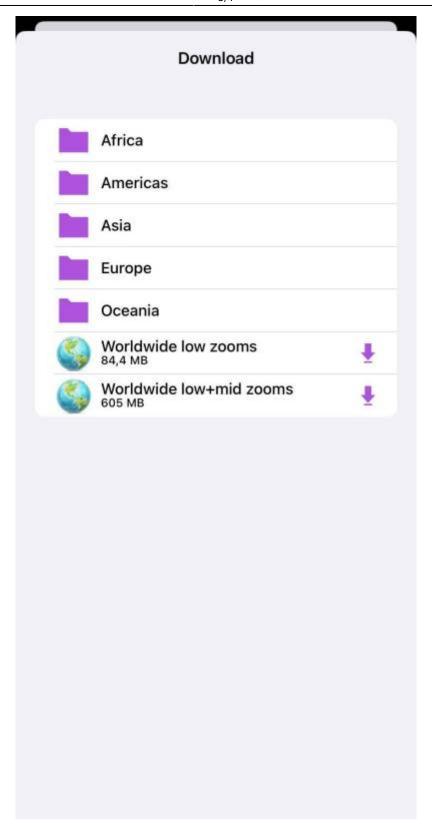

14:45

After tapping on the download button, the menu of map data is being displayed divided by continents and later by countries and territories and in case of countries with greater amount of map data also by regions. After tapping on the download button, the download of the map data starts and it's progress bar is displayed on the main offline map data screen. Within this download hillshade, contours as well as vector data are being downloaded.