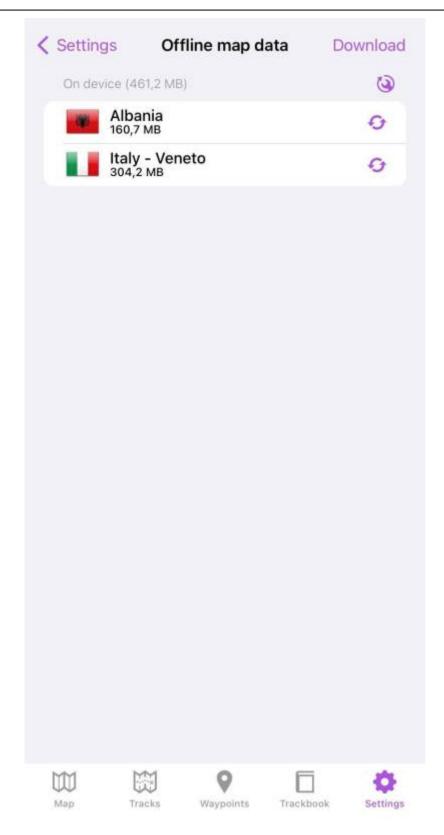

## Offline map data

To get to manage offline map data you need to open Settings and scroll to the part of Offline Map. After tapping on this menu line the following screen will be displayed. The screen contains the **maps** that are already downloaded, maps data interity check button and download button. Next to each downloaded map there might be displayed update button in case there is on server newer version of map data.