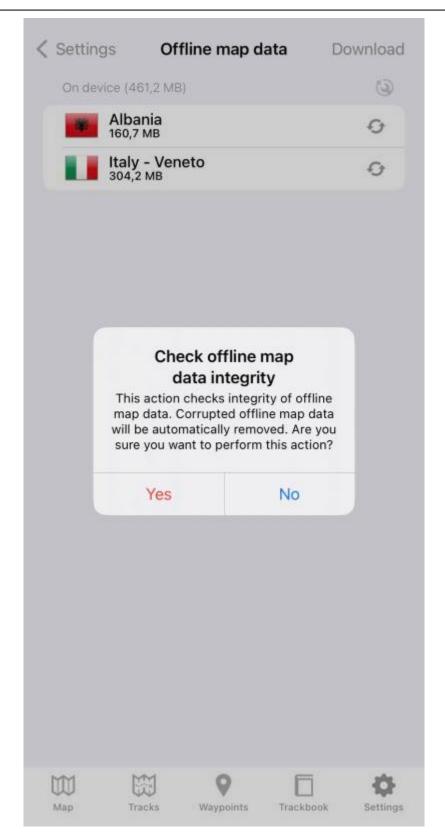

## Offline map data

To get to manage offline map data you need to open Settings and scroll to the part of Offline Map. After tapping on this menu line the following screen will be displayed. The screen contains the **maps** that are already downloaded, maps data interity check button and download button. Next to each downloaded map there might be displayed update button in case there is on server newer version of map data.