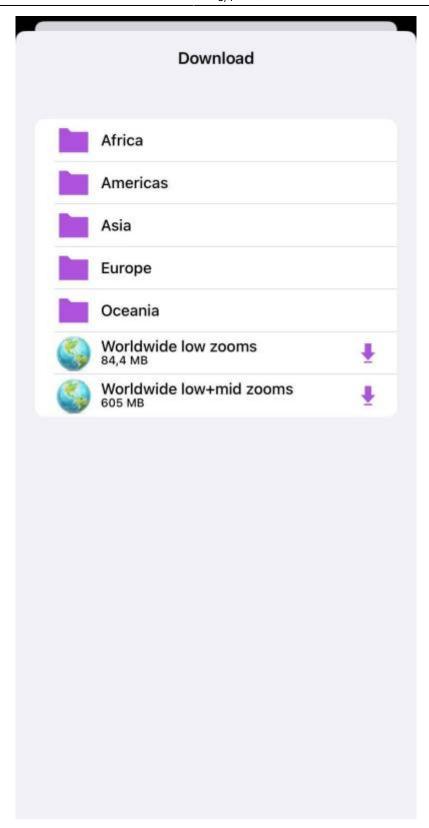

14:45

After tapping on the download button, the menu of map data is being displayed divided by continents and later by countries and territories and in case of countries with greater amount of map data also by regions. After tapping on the download button, the download of the map data starts and it's progress bar is displayed on the main offline map data screen. Within this download hillshade, contours as well as vector data are being downloaded.