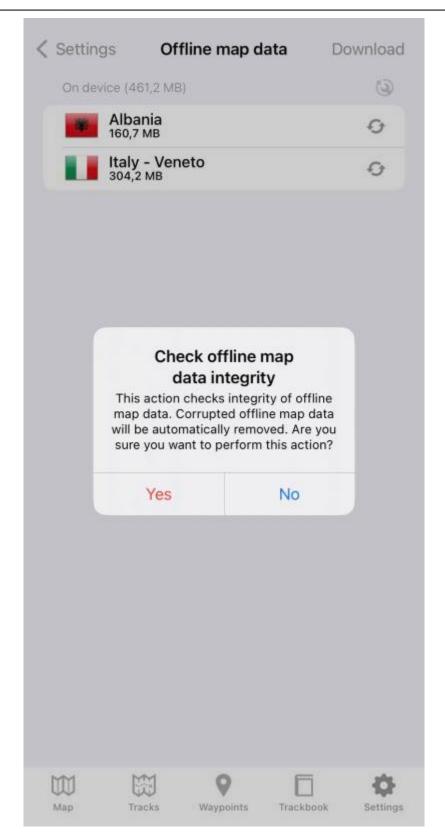

2025/08/02 00:46 3/4 Offline map data

In case of problem with proper displaying of offline maps the button of Offline map data integrity check can perform a test to see whether the downloaded data are okay. In case your problems with offline maps will still persists, contact us on support@vecturagames.com