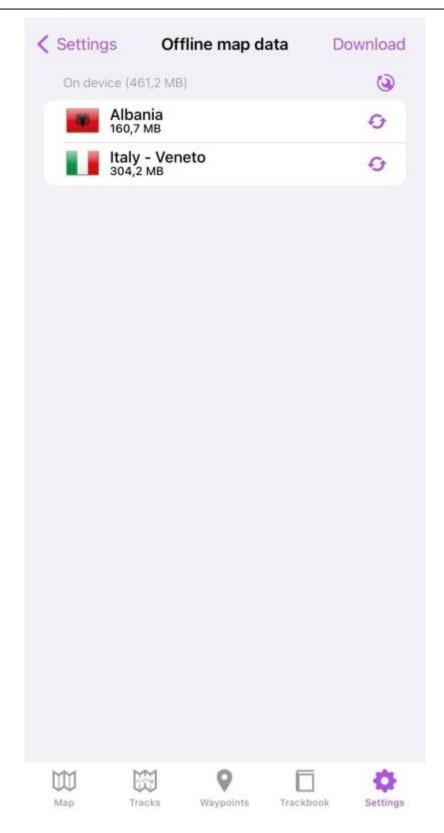

## Offline map data

To get to manage offline map data you need to open Settings and scroll to the part of Offline Map. After tapping on this menu line the following screen will be displayed. The screen contains the **maps** that are already downloaded, maps data interity check button and download button. Next to each downloaded map there might be displayed update button in case there is on server newer version of map data.