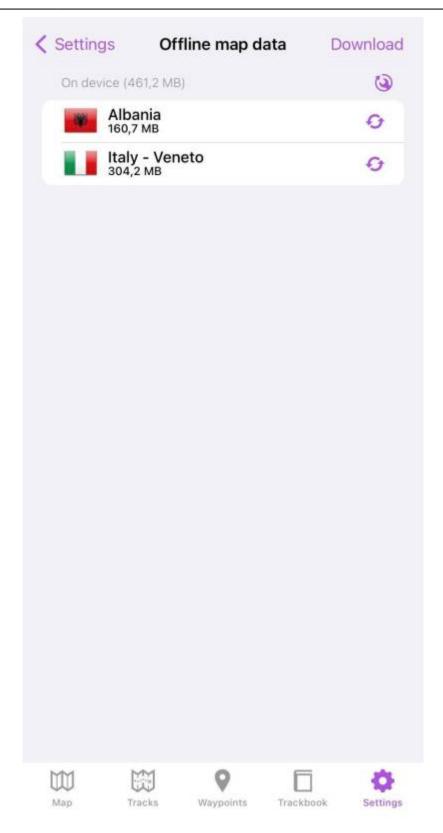

## Offline map data

To get to manage offline map data you need to open Settings and scroll to the part of Offline Map. After tapping on this menu line the following screen will be displayed. The screen contains the **maps** that are already downloaded, maps data interity check button and download button. Next to each downloaded map there might be displayed update button in case there is on server newer version of map data.