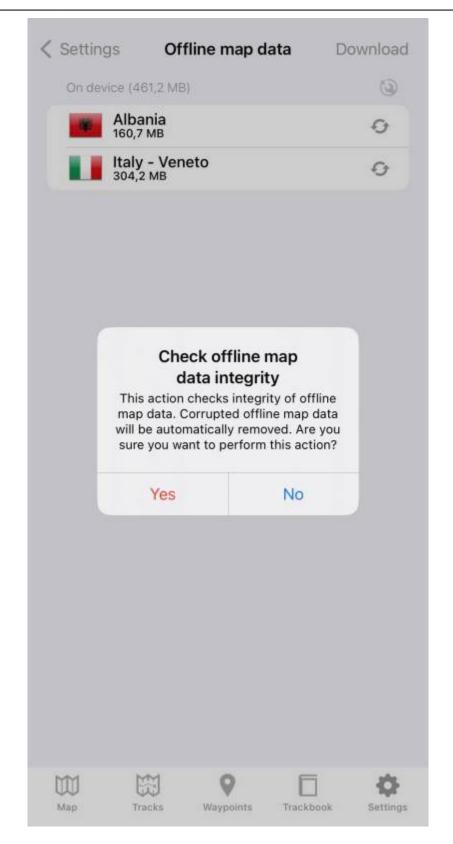

2025/09/17 03:09 3/4 Offline map data

In case of problem with proper displaying of offline maps the button of Offline map data integrity check can perform a test to see whether the downloaded data are okay. In case your problems with offline maps will still persists, contact us on <a href="maps">support@vecturagames.com</a>.