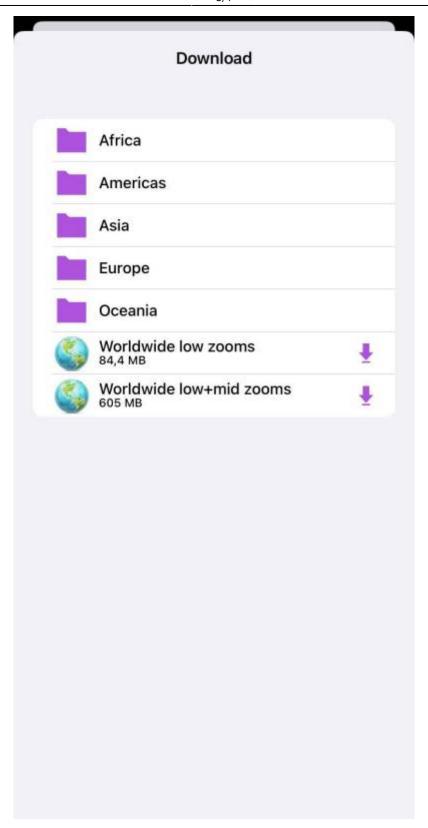

14:45

After tapping on the download button, the menu of map data is being displayed divided by continents and later by countries and territories and in case of countries with greater amount of map data also by regions. After tapping on the download button, the download of the map data starts and it's progress bar is displayed on the main offline map data screen. Within this download hillshade, contours as well as vector data are being downloaded.