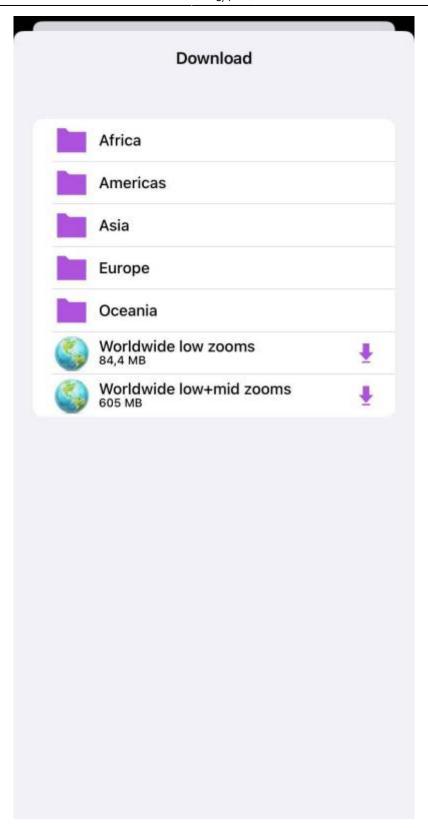

14:45

After tapping on the download button, the menu of map data is being displayed divided by continents and later by countries and territories and in case of countries with greater amount of map data also by regions.