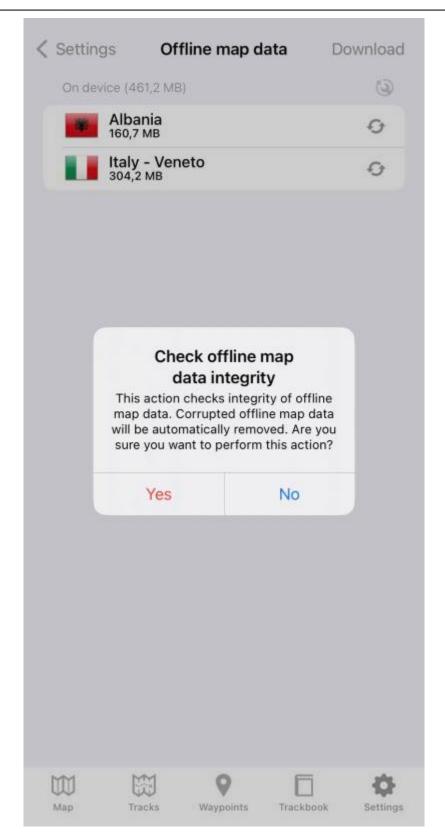

2025/08/02 00:31 3/4 Offline map data

In case of problem with proper displaying of offline maps the button of Offline map data integrity check can perform a test to see whether the downloaded data are okay. In case your problems with offline maps will still persists, contact us on <a href="maps">support@vecturagames.com</a>.