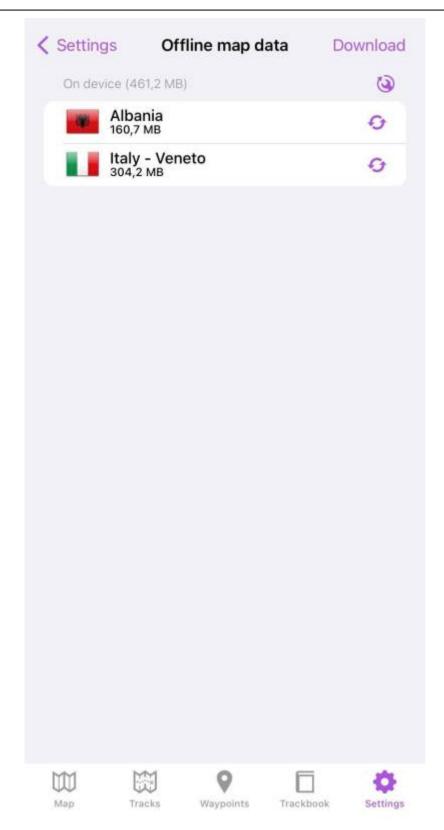

## Offline map data

To get to manage offline map data you need to open Settings and scroll to the part of Offline Map. After tapping on this menu line the following screen will be displayed. The screen contains the **maps** that are already downloaded, maps data interity check button and download button. Next to each downloaded map there might be displayed update button in case there is on server newer version of map data.