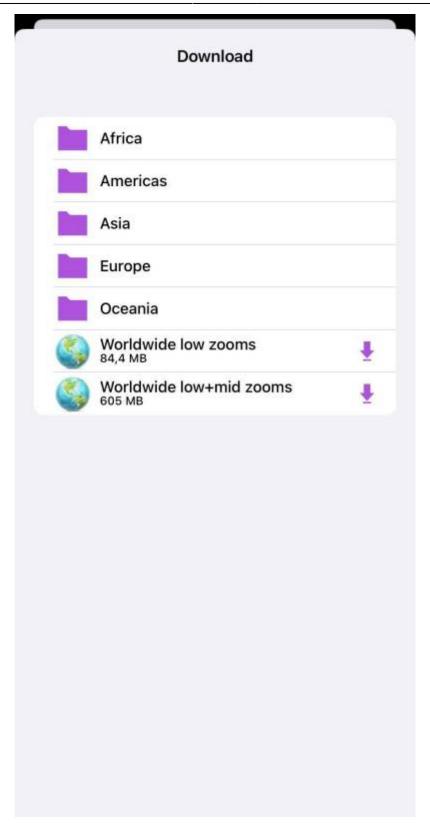

14:45

After tapping on the download button, the menu of map data is being displayed divided by continents and later by countries and territories and in case of countries with greater amount of map data also by regions.