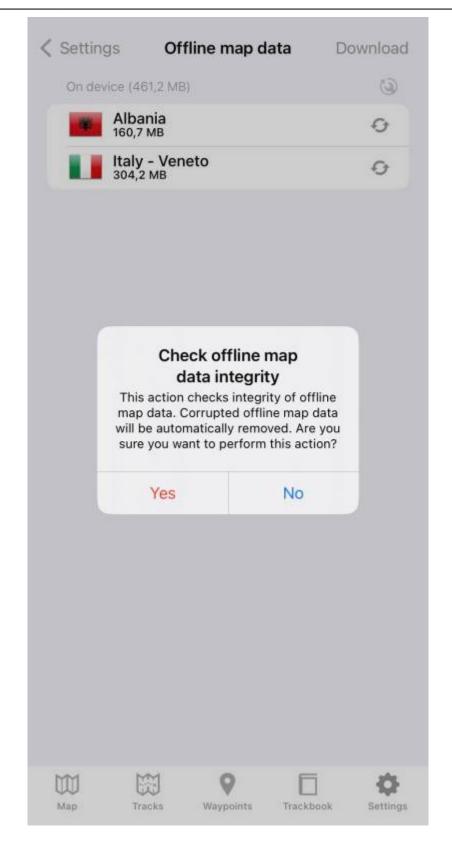

2025/08/02 00:52 3/4 Offline map data

In case of problem with proper displaying of offline maps the button of Offline map data integrity check can perform a test to see whether the downloaded data are okay. In case your problems with offline maps will still persist check report\_an\_issuehere how to report an issue.