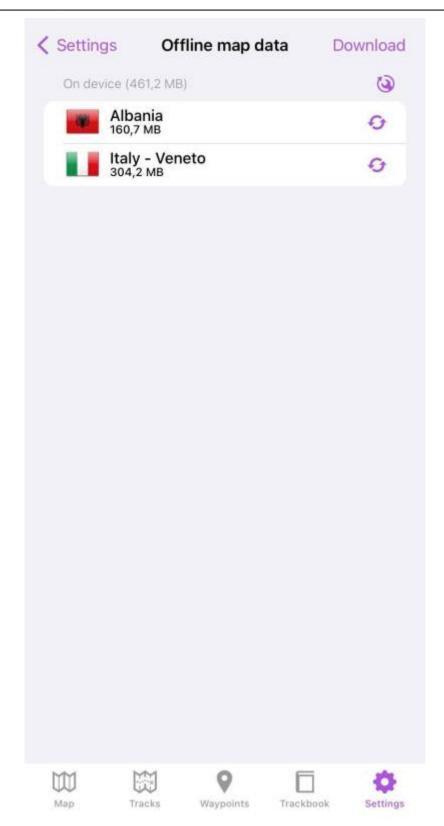

## Offline map data

To get to manage offline map data you need to open Settings and scroll to the part of Offline Map. After tapping on this menu line the following screen will be displayed. The screen contains the **maps** that are already downloaded, maps data interity check button and download button. Next to each downloaded map there might be displayed update button in case there is on server newer version of map data.