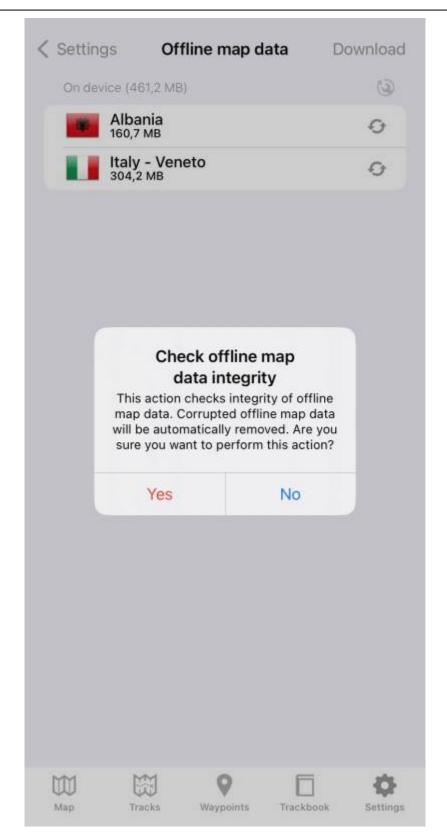

2025/08/02 00:59 3/4 Offline map data

In case of problem with proper displaying of offline maps the button of Offline map data integrity check can perform a test to see whether the downloaded data are okay. In case your problems with offline maps will still persists please report your issue here.