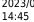

## Offline map data

To get to manage offline map data you need to open Settings and scroll to the part of Offline Map. After tapping on this menu line the following screen will be displayed. The screen contains the **maps that are already downloaded**, **maps data integrity check** button and **download** button. Next to each downloaded map, there might be displayed an update button in case there is server newer version of map data.