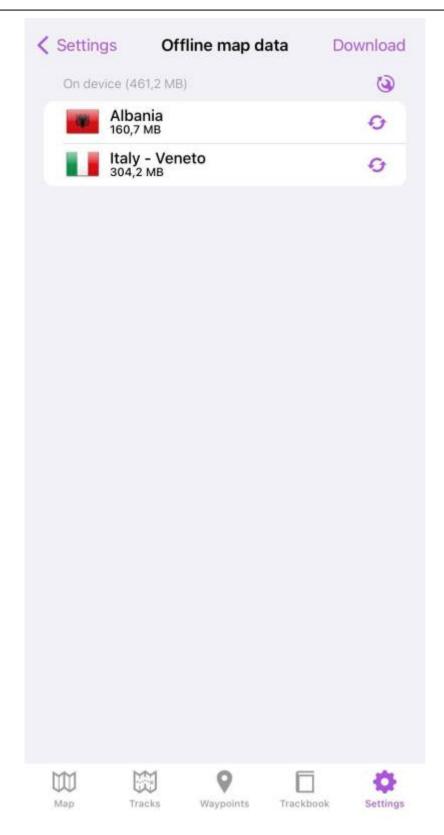

After tapping on the download button, the menu of map data is being displayed divided by continents and later by countries and territories and in the case of countries with a greater amount of map data also by regions.