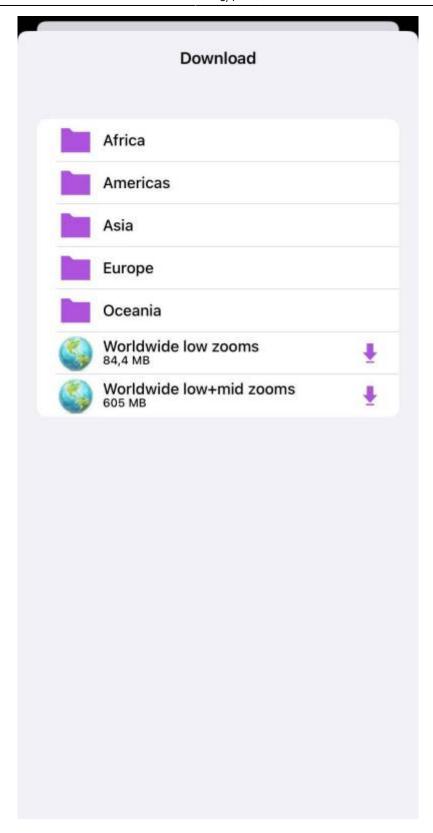

2025/08/02 00:44 3/4 Offline map data

In case of a problem with the proper displaying of offline maps, the button of Offline map data integrity check can perform a test to see whether the downloaded data are okay. In case your problems with offline maps will still persists please report your issue here.