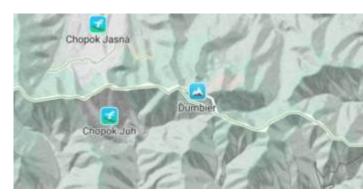

#### Walkabout

This outdoor style is perfect for hiking or getting out and about, with mountains, ski trails, biking paths, and transit stops. Bike legend.

View Walkabout

From:

https://docs.vecturagames.com/gpxviewerproios/ - GPX Viewer PRO User Guide