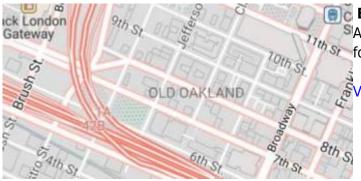

### **Tron**

Will autonomous cars dream as they charge overnight? This style is pushing mapping to new extremes, and it will push your GPU and fan to the limit.

View Tron