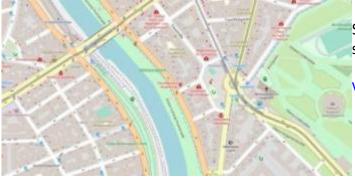

#### Street

Street style tries to mimic default OpenStreetMap style.

View Street