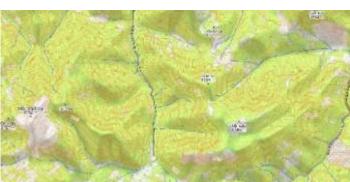

## Topo

Topographic style which tries to mimic OpenTopoMap style with contour lines.

View Topo

2024/06/01 17:55 3/3 Offline map types