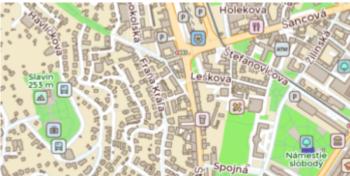

#### Street

Street style tries to mimic default OpenStreetMap style.

View Street