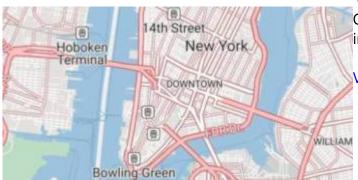

### Refill

A minimalist map style designed for data visualization overlays. Inspired by the seminal Toner style by Stamen Design. Refill supports multiple color themes.

View Refill