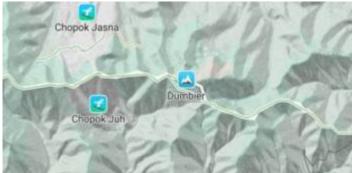

## Walkabout

This outdoor style is perfect for hiking or getting out and about, with mountains, ski trails, biking paths, and transit stops.

View Walkabout

From:

https://docs.vecturagames.com/gpxviewerproios/ - GPX Viewer PRO User Guide