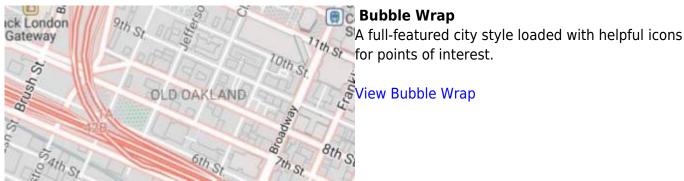

#### **Basic**

Most basic style with simple styling showing also points of interest. It allows fastest rendering.

View Basic