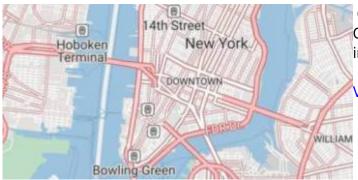

## Street

Street style tries to mimic default OpenStreetMap style.

View Street

2025/08/02 00:28 3/3 Offline maps