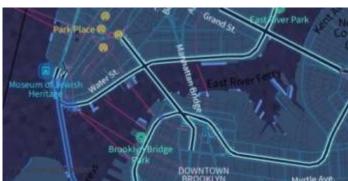

### Tron

Will autonomous cars dream as they charge overnight? This style is pushing mapping to new extremes, and it will push your GPU and fan to the limit.

View Tron