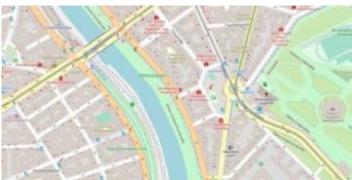

## Street

Street style tries to mimic default OpenStreetMap style.

View Street

2025/08/02 00:28 3/3 Offline maps