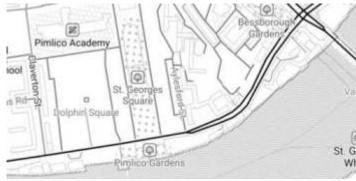

#### Refill

A minimalist map style designed for data visualization overlays. Inspired by the seminal Toner style by Stamen Design. Refill supports multiple color themes.

View Refill