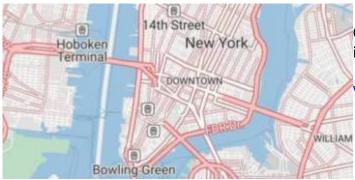

## Street

Street style tries to mimic default OpenStreetMap style.

View Street