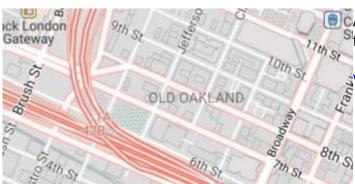

#### Cinnabar

City style with simple colors and points of interest.

View Cinnabar