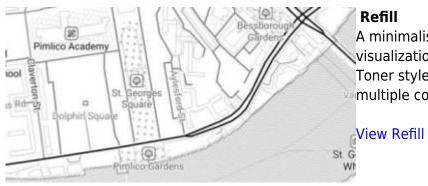

#### Refill

A minimalist map style designed for data visualization overlays. Inspired by the seminal Toner style by Stamen Design. Refill supports multiple color themes.

2025/08/02 00:59 3/4 Offline maps