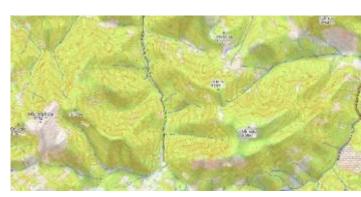

## Topo

Topographic style which tries to mimic OpenTopoMap style with contour lines.

View Topo