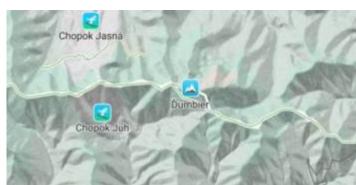

## Walkabout

This outdoor style is perfect for hiking or getting out and about, with mountains, ski trails, biking paths, and transit stops.

View Walkabout

From:

https://docs.vecturagames.com/gpxviewerproios/ - GPX Viewer PRO User Guide