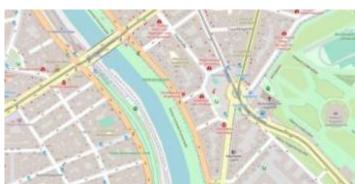

## Street

Street style tries to mimic default OpenStreetMap style.

View Street