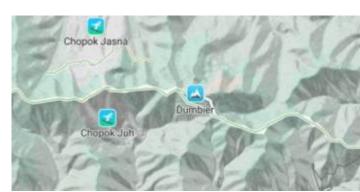

# Walkabout

This outdoor style is perfect for hiking or getting out and about, with mountains, ski trails, biking paths, and transit stops. Bike legend

View Walkabout

From:

https://docs.vecturagames.com/gpxviewerproios/ - GPX Viewer PRO User Guide