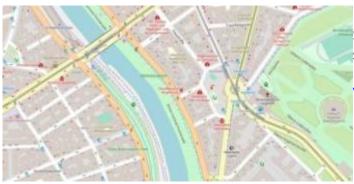

# **Street**

Street style tries to mimic default OpenStreetMap style.

View Street