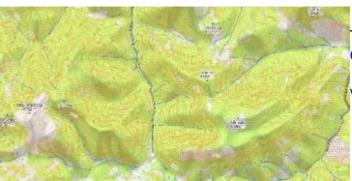

## Topo

Topographic style which tries to mimic OpenTopoMap style with contour lines.

View Topo

2025/08/02 00:46 3/3 Offline maps