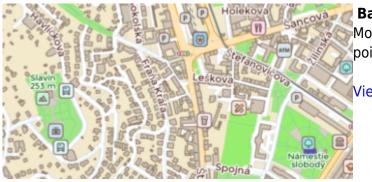

#### Basic

Most basic style with simple styling showing also points of interest. It allows fastest rendering.

View Basic

<sup>SI</sup>A full-featured city style loaded with helpful icons for points of interest.