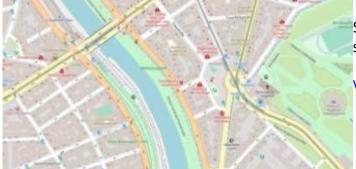

#### Street

Street style tries to mimic default OpenStreetMap style.

View Street