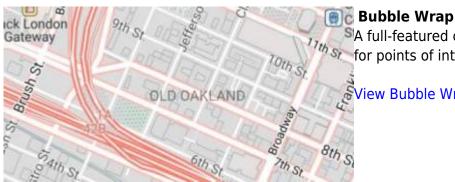

#### Basic

Most basic style with simple styling showing also points of interest. It allows fastest rendering.

View Basic

<sup>SI</sup>A full-featured city style loaded with helpful icons for points of interest.

#### View Bubble Wrap