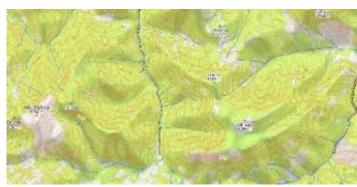

#### Торо

Topographic style which tries to mimic OpenTopoMap style with contour lines.

View Topo