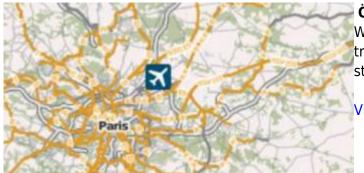

# **ÖPNVKarte**

Worldwide online map highlighting public transport information (busses, trams, trains, stops etc.) based on Openstreetmap data.

View ÖPNVKarte