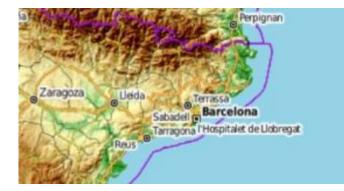

## OpenTopoMap

OpenTopoMap is a online map aiming at rendering topographic maps from OpenStreetMap and SRTM data.

View OpenTopoMap