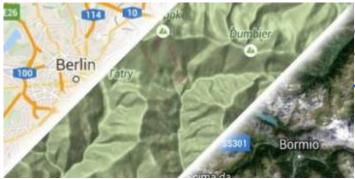

## **Google Maps**

Google Maps support showing normal, terrain and satellite online maps.

View Google Maps