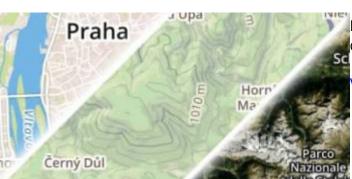

## OpenTopoMap

OpenTopoMap is a online map aiming at rendering topographic maps from OpenStreetMap and SRTM data.

View OpenTopoMap