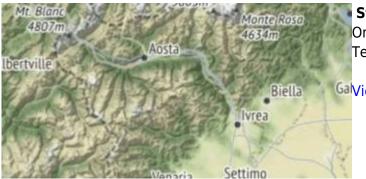

## OpenTopoMap

OpenTopoMap is a online map aiming at rendering topographic maps from OpenStreetMap and SRTM data.

View OpenTopoMap