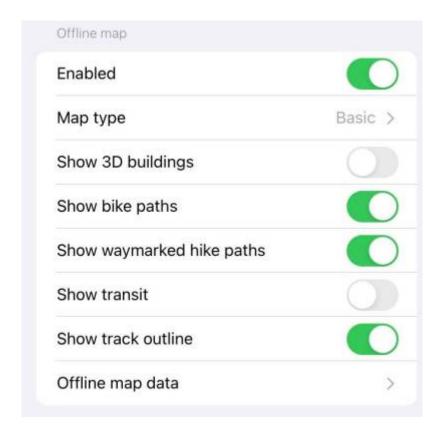

## Settings for online map:

- **Enabled** on/off switch that manipulates online maps.
- **Map type** selection of a map that is going to be used as online map. More description about offline maps can be found here
- **Show compass** on/off switch that shows or hides compass on the map view.
- **Show scale** on/off switch that shows or hides scale on the map view.
- Show buildings on/off switch that shows or hides buildings on the map view.
- **Show traffic** on/off switch that shows real life traffic on the map view (works only or apple standard and apple hybrid map'