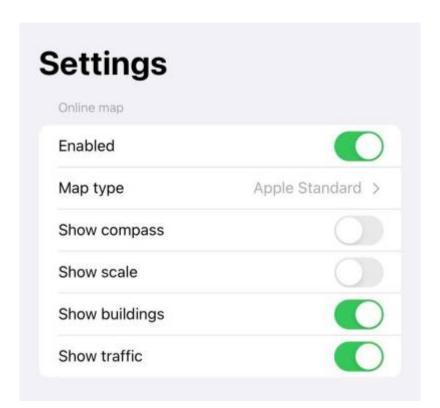

## Settings for online map:

- **Enabled** on/off switch that manipulates online maps.
- **Map type** selection of a map that is going to be used as online map. More description about offline maps can be found here
- Show compass on/off switch that shows or hides compass on the map view.
- **Show scale** on/off switch that shows or hides scale on the map view.
- Show buildings on/off switch that shows or hides buildings on the map view.
- **Show traffic** on/off switch that shows real life traffic on the map view (works only or apple standard and apple hybrid map'