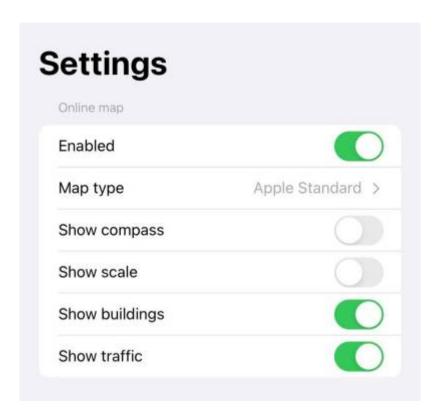

## **Online maps**

The settings start with enabling the online map to be used. Once turned on, the fflinee map automatically turns off and the map type that was last selected is used. The online maps will only be displayed in case of stable internet connection or in case that the data are cached but we do not recommend to count on this.

## Settings for online map:

- **Enabled** on/off switch that manipulates online maps.
- **Map type** selection of a map that is going to be used as online map. More description about offline maps can be found here
- Show compass on/off switch that shows or hides compass on the map view.
- **Show scale** on/off switch that shows or hides scale on the map view.
- Show buildings on/off switch that shows or hides buildings on the map view.
- **Show traffic** on/off switch that shows real life traffic on the map view (works only or apple standard and apple hybrid map.