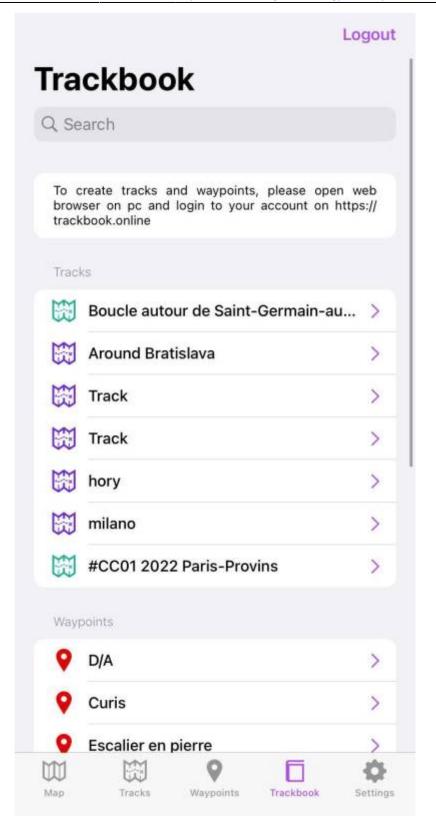

## Trackbook

The first step to enter the trackbook part in the GPX Viewer PRO is to log in to the account. An account can be created on the page <a href="https://trackbook.online">https://trackbook.online</a> . This connection serves for the synchronization of tracks and waypoints created within its web version into the application. In Trackbook people are able to design tracks and waypoints.

After logging in screen with the tracks and waypoints designed in the trackbook will appear. Their information can not be changed here.

1/2

From: https://docs.vecturagames.com/gpxviewerproios/ - GPX Viewer PRO User Guide Permanent link: https://docs.vecturagames.com/gpxviewerproios/doku.php?id=docs:trackbook