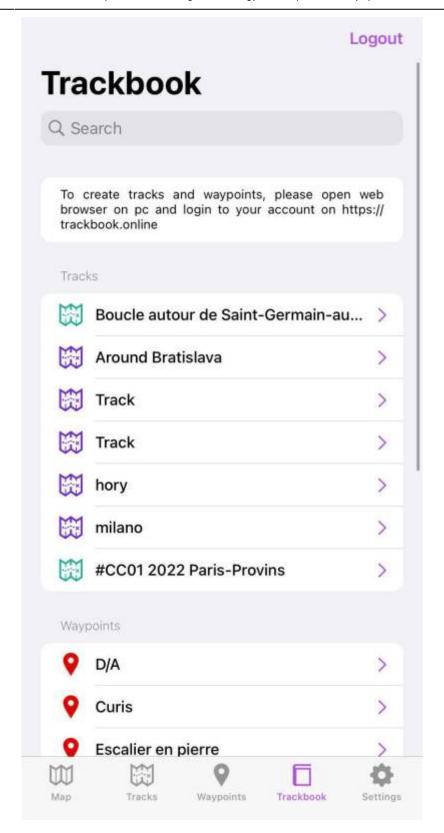

## **Trackbook**

The first step to enter the trackbook part in the GPX Viewer PRO is to log in to the account. Account can be created on the page <a href="https://trackbook.online">https://trackbook.online</a>. This connection serves for synchronization of tracks and waypoints created within its desktop version into the application. In Trackbook people are able to design tracks and waypoints.

After logging in screen with the tracks and waypoints designed in trackbook will appear. Their information can not be changed here. In case you want to synchronize the tracks from the device to trackbook, you can purchase our monthly subscription.