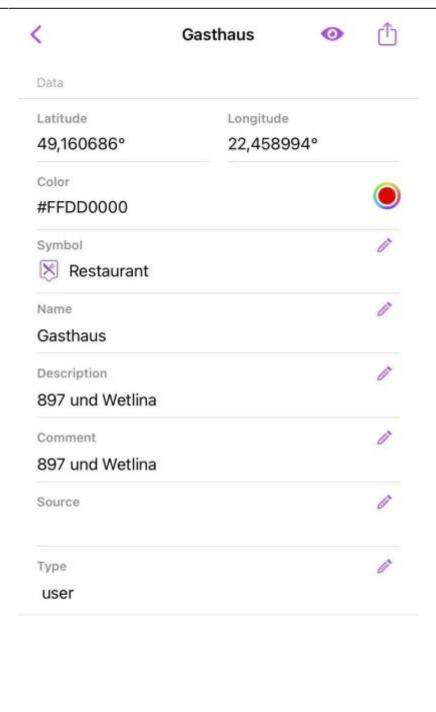

## **Waypoints**

The waypoint menu screen s consisting of search of the waypoints imported into the application, import button and the waypoints themselves.

After clicking on the waypoints, more details are displayed: Lattitude Longitude Color Symbol Name Description (usually contains information when was the waypoint created) Comment Source Type