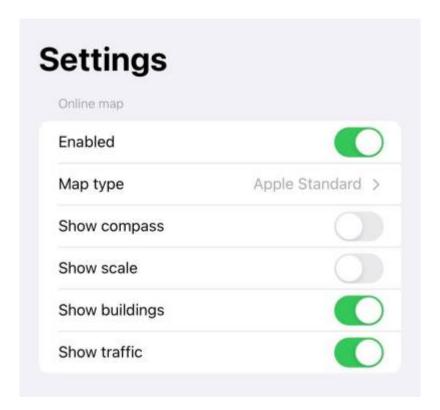

## **Online maps**

The settings start with enabling the online map to be used. Once turned on, the offline map automatically turns off and the map type that was last selected is used. The online maps will only be displayed in case of a stable internet connection or in case the data are cached but we do not recommend counting on this.

## Settings for online map:

- **Enabled** on/off switch that manipulates online maps.
- **Map type** selection of a map that is going to be used as an online map. More description about offline maps can be found here
- **Show compass** on/off switch that shows or hides the compass on the map view.
- **Show scale** on/off switch that shows or hides scale on the map view.
- Show buildings on/off switch that shows or hides buildings on the map view.
- **Show traffic** on/off switch that shows real-life traffic on the map view (works only or apple standard and apple hybrid map.